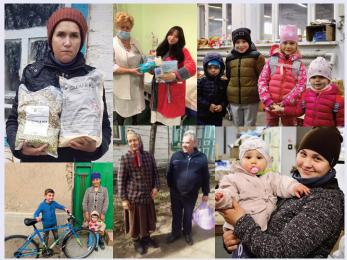

Furniture, Salvation Army, businesses, local schools, citizens of all ages and nationalities

across Canada. When a specific need was expressed for the Ukraine, it was truly overwhelming to see the swift outpouring of care and concern, gathering and providing much needed items.



With all this additional support and donations, CRW was able to send 4 full containers of food to Poland/Ukraine; 2 medical loads, 1 container filled with building materials to assist in converting 3 purchased containers into mobile medical clinics, plus 5 other mixed loads. With amazing support from The Times Colonist, Global TV, CHEK news, Black Press and many others in helping to get the word out, relief efforts for Ukraine are ongoing. Donations are still pouring in and we will continue to respond in 2023.



CRW's humanitarian support for the people of Ukraine.

## **CRW is BLESSED** with so many caring donors and sponsors – here are a few of them!

**Township of Esquimalt:** granting the warehouse 75% tax exemption for 2022-2023. **Don Mann Excavating:** for the use of the farm property.

**Canadian Charities** we work with plus **Container sponsors** who fund shipping costs. **Island Health:** pallets of medical supplies, hospital linen, hospital beds and truckloads of medical furnishings and equipment.

Youth For Christ Liaison Co-ordinator Dave Peacock: continued his partnership with Esquimalt High School, Rockheights Middle School, Selkirk Montessori, Garth Homer, plus other community groups, giving many young people the opportunity to be involved in having an impact globally. 141 group