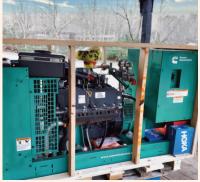

#### CRW SHIPMENTS IN 2023 (CONTINUED FROM FRONT PAGE)

TRAUMA COUNSELLING **KITS: 2166** 

**GENERATORS: 15** 

**KNITTED OR SEWN ITEMS: 948** 

**SCHOOL BOXES: 2036** 

**BE ONLY PACKS: 250 HOME BED PACKS: 389** MOM & BABE PACKS: 342