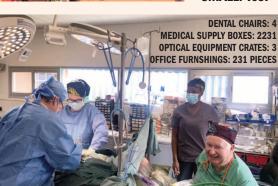

**MEDICAL SUPPLIES: 2231 HOSPITAL LINEN BOXES: 808** 

**BOXES GLEANERS DRIED SOUP: 2166** 

**BIKES: 259** 

**BUILDING CONSTRUCTION MATERIALS: 234 PIECES** 

**TOOL CRATES: 13 HARDWARE AND TOOL BOXES: 293** 

## **LARGE: 1580 SMALL: 1687**

**HOSPITAL FURNISHINGS: 78 PIECES** 

• Boxes Sew Machines: 79 • Boxes Sewing Kits: 1093 • Household Boxes: 1556 • Household Linen Boxes: 898 • Wheel Chairs: 93 • Crutches: 153 • Stretchers: 4 • Chairs: 298 Boxes Fabric Rolls: 34 • Boxes Sewing Fabric: 83 • Canes: 206